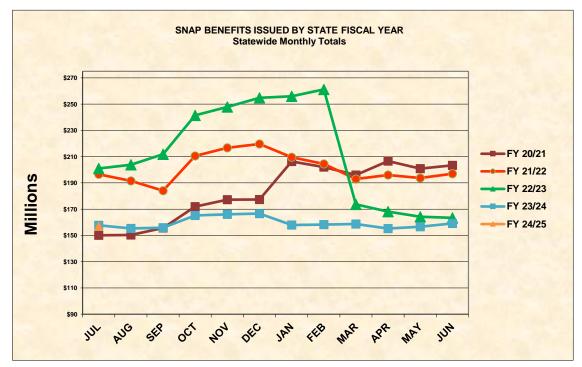

## SNAP BENEFITS ISSUED BY FISCAL YEAR STATEWIDE MONTHLY TOTALS

| MONTH      | FY 20/21        | FY 21/22        | FY 22/23        | FY 23/24        | FY 24/25      |
|------------|-----------------|-----------------|-----------------|-----------------|---------------|
| JUL        | \$150,086,275   | \$196,528,914   | \$201,036,619   | \$157,676,684   | \$157,132,777 |
| AUG        | \$150,369,423   | \$191,607,547   | \$203,774,789   | \$155,354,895   |               |
| SEP        | \$155,601,395   | \$184,088,833   | \$211,874,257   | \$155,892,731   |               |
| OCT        | \$171,971,222   | \$210,525,371   | \$241,435,915   | \$165,216,841   |               |
| NOV        | \$177,240,152   | \$216,731,579   | \$247,892,357   | \$166,045,113   |               |
| DEC        | \$177,294,681   | \$219,644,927   | \$254,755,657   | \$166,654,052   |               |
| JAN        | \$206,325,975   | \$209,606,162   | \$256,043,025   | \$157,980,081   |               |
| FEB        | \$202,102,427   | \$204,453,916   | \$261,230,311   | \$158,265,013   |               |
| MAR        | \$196,019,791   | \$192,966,483   | \$173,650,755   | \$158,690,143   |               |
| APR        | \$206,618,461   | \$196,022,404   | \$168,138,729   | \$155,233,379   |               |
| MAY        | \$200,848,184   | \$193,730,784   | \$164,242,523   | \$156,596,824   |               |
| JUN        | \$203,404,264   | \$196,993,634   | \$163,395,139   | \$159,082,109   |               |
| Average \$ | \$183,156,854   | \$201,075,046   | \$212,289,173   | \$159,390,655   | \$157,132,777 |
| Actual \$  | \$2,197,882,248 | \$2,412,900,554 | \$2,547,470,076 | \$1,912,687,865 | \$157,132,777 |