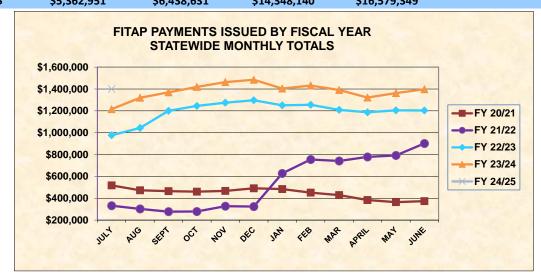

## FITAP PAYMENTS ISSUED BY FISCAL YEAR STATEWIDE MONTHLY TOTALS

| MONTH      | FY 20/21    | FY 21/22    | FY 22/23     | FY 23/24     | FY 24/25    |
|------------|-------------|-------------|--------------|--------------|-------------|
|            | _           | _           | _            |              |             |
| JULY       | \$518,093   | \$332,531   | \$976,579    | \$1,215,408  | \$1,399,720 |
| AUG        | \$472,659   | \$302,583   | \$1,042,983  | \$1,319,454  |             |
| SEPT       | \$465,528   | \$277,418   | \$1,199,817  | \$1,368,791  |             |
| ОСТ        | \$460,968   | \$278,844   | \$1,245,534  | \$1,419,469  |             |
| NOV        | \$467,714   | \$327,292   | \$1,274,765  | \$1,462,426  |             |
| DEC        | \$490,988   | \$324,343   | \$1,296,746  | \$1,484,574  |             |
| JAN        | \$484,589   | \$627,516   | \$1,250,914  | \$1,404,615  |             |
| FEB        | \$451,036   | \$754,900   | \$1,255,655  | \$1,431,852  |             |
| MAR        | \$429,080   | \$741,361   | \$1,209,119  | \$1,390,322  |             |
| APRIL      | \$384,189   | \$778,214   | \$1,186,907  | \$1,322,157  |             |
| MAY        | \$364,532   | \$791,854   | \$1,205,164  | \$1,362,706  |             |
| JUNE       | \$373,575   | \$901,775   | \$1,203,957  | \$1,397,575  |             |
|            |             |             |              |              |             |
| Average \$ | \$446,913   | \$536,553   | \$1,195,678  | \$1,381,612  |             |
| Total \$   | \$5,362,951 | \$6,438,631 | \$14,348,140 | \$16,579,349 |             |