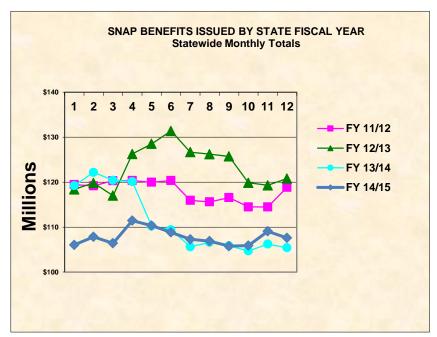

## SNAP BENEFITS ISSUED BY FISCAL YEAR STATEWIDE MONTHLY TOTALS

| MONTH      | FY 09/10        | FY 10/11        | FY 11/12        | FY 12/13        | FY 13/14        | FY 14/15      |
|------------|-----------------|-----------------|-----------------|-----------------|-----------------|---------------|
|            |                 |                 |                 |                 |                 |               |
| JUL        | \$98,842,751    | \$111,376,138   | \$119,463,347   | \$118,391,585   | \$119,208,404   | \$106,055,707 |
| AUG        | \$100,626,075   | \$111,912,554   | \$119,175,792   | \$119,811,394   | \$122,192,480   | \$107,840,466 |
| SEP        | \$102,043,288   | \$107,658,051   | \$120,338,786   | \$116,985,991   | \$120,398,005   | \$106,411,445 |
| OCT        | \$104,242,038   | \$114,737,347   | \$120,354,171   | \$126,266,716   | \$120,146,435   | \$111,447,466 |
| NOV        | \$103,906,806   | \$113,306,259   | \$119,987,407   | \$128,515,220   | \$110,200,307   | \$110,359,543 |
| DEC        | \$106,794,198   | \$113,341,338   | \$120,363,069   | \$131,380,852   | \$109,434,196   | \$108,833,050 |
| JAN        | \$105,160,204   | \$112,482,204   | \$115,949,440   | \$126,658,386   | \$105,639,949   | \$107,278,245 |
| FEB        | \$105,160,204   | \$113,800,021   | \$115,614,492   | \$126,218,295   | \$106,592,061   | \$106,878,876 |
| MAR        | \$104,698,018   | \$114,274,813   | \$116,554,335   | \$125,724,929   | \$105,841,806   | \$105,763,153 |
| APR        | \$105,955,086   | \$114,935,131   | \$114,496,697   | \$119,861,801   | \$104,692,633   | \$105,891,937 |
| MAY        | \$108,421,898   | \$115,401,812   | \$114,483,102   | \$119,285,890   | \$106,232,593   | \$109,066,902 |
| JUN        | \$108,254,449   | \$117,566,715   | \$118,872,929   | \$120,800,392   | \$105,412,717   | \$107,594,128 |
| Average \$ | \$104,508,751   | \$113,399,365   | \$117,971,131   | \$123,325,121   | \$111,332,632   | \$107,785,077 |
| Actual \$  | \$1,254,105,015 | \$1,360,792,383 | \$1,415,653,567 | \$1,479,901,453 | \$1,335,991,585 |               |
|            |                 |                 |                 |                 |                 |               |