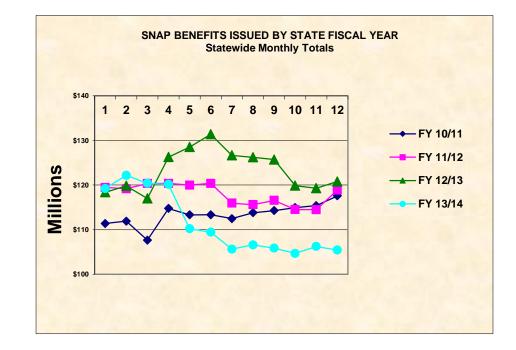

## SNAP BENEFITS ISSUED BY FISCAL YEAR STATEWIDE MONTHLY TOTALS

| MONTH      | FY 08/09      | FY 09/10        | FY 10/11        | FY 11/12        | FY 12/13        | FY 13/14        |
|------------|---------------|-----------------|-----------------|-----------------|-----------------|-----------------|
| JUL        | \$66,060,434  | \$98,842,751    | \$111,376,138   | \$119,463,347   | \$118,391,585   | \$119,208,404   |
| AUG        | \$67,099,990  | \$100,626,075   | \$111,912,554   | \$119,175,792   | \$119,811,394   | \$122,192,480   |
| SEP        | \$101,312,711 | \$102,043,288   | \$107,658,051   | \$120,338,786   | \$116,985,991   | \$120,398,005   |
| ОСТ        | \$82,680,992  | \$104,242,038   | \$114,737,347   | \$120,354,171   | \$126,266,716   | \$120,146,435   |
| NOV        | \$79,979,457  | \$103,906,806   | \$113,306,259   | \$119,987,407   | \$128,515,220   | \$110,200,307   |
| DEC        | \$78,934,224  | \$106,794,198   | \$113,341,338   | \$120,363,069   | \$131,380,852   | \$109,434,196   |
| JAN        | \$77,536,830  | \$105,160,204   | \$112,482,204   | \$115,949,440   | \$126,658,386   | \$105,639,949   |
| FEB        | \$76,927,848  | \$105,160,204   | \$113,800,021   | \$115,614,492   | \$126,218,295   | \$106,592,061   |
| MAR        | \$76,433,651  | \$104,698,018   | \$114,274,813   | \$116,554,335   | \$125,724,929   | \$105,841,806   |
| APR        | \$91,628,586  | \$105,955,086   | \$114,935,131   | \$114,496,697   | \$119,861,801   | \$104,692,633   |
| MAY        | \$94,122,187  | \$108,421,898   | \$115,401,812   | \$114,483,102   | \$119,285,890   | \$106,232,593   |
| JUN        | \$96,250,896  | \$108,254,449   | \$117,566,715   | \$118,872,929   | \$120,800,392   | \$105,412,717   |
| Average \$ | \$82,413,984  | \$104,508,751   | \$113,399,365   | \$117,971,131   | \$123,325,121   | \$111,332,632   |
| Actual \$  | \$988,967,807 | \$1,254,105,015 | \$1,360,792,383 | \$1,415,653,567 | \$1,479,901,453 | \$1,335,991,585 |
|            |               |                 | <b>.</b>        |                 |                 |                 |