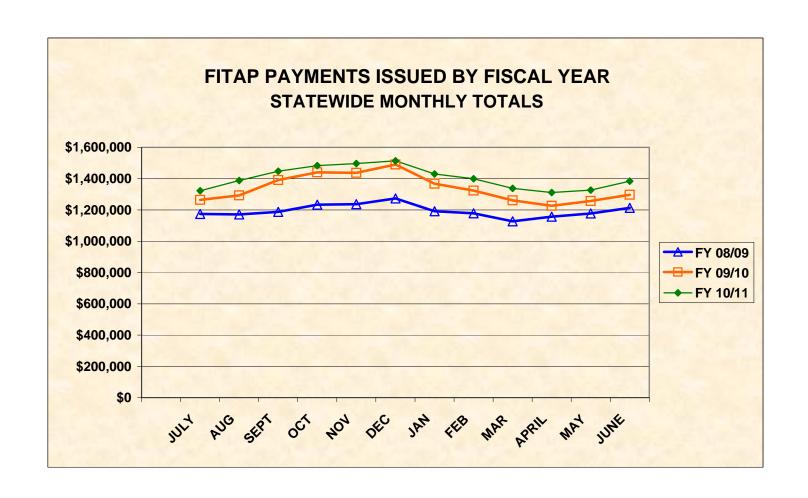

## FITAP PAYMENTS ISSUED BY FISCAL YEAR STATEWIDE MONTHLY TOTALS

| MONTH      | FY 04/05     | FY 05/06     | FY 06/07     | FY 07/08     | FY 08/09     | FY 09/10     | FY 10/11    |
|------------|--------------|--------------|--------------|--------------|--------------|--------------|-------------|
|            |              |              |              |              |              |              |             |
| JULY       | \$2,514,226  | \$2,174,296  | \$1,347,580  | \$1,299,273  | \$1,174,776  | \$1,264,526  | \$1,323,190 |
| AUG        | \$2,513,905  | \$2,232,775  | \$1,399,103  | \$1,359,533  | \$1,171,372  | \$1,293,076  | \$1,388,546 |
| SEPT       | \$2,543,908  | \$2,156,735  | \$1,457,275  | \$1,357,324  | \$1,188,181  | \$1,391,151  | \$1,447,108 |
| OCT        | \$2,536,452  | \$2,096,332  | \$1,473,236  | \$1,402,684  | \$1,233,521  | \$1,440,139  | \$1,483,336 |
| NOV        | \$2,534,894  | \$2,031,708  | \$1,466,954  | \$1,365,200  | \$1,236,361  | \$1,437,840  | \$1,496,779 |
| DEC        | \$2,535,212  | \$1,851,871  | \$1,439,364  | \$1,356,126  | \$1,273,812  | \$1,490,364  | \$1,514,366 |
| JAN        | \$2,409,915  | \$1,558,584  | \$1,371,055  | \$1,314,766  | \$1,191,988  | \$1,367,556  | \$1,430,207 |
| FEB        | \$2,326,912  | \$1,441,840  | \$1,346,047  | \$1,259,746  | \$1,178,390  | \$1,323,566  | \$1,399,139 |
| MAR        | \$2,268,642  | \$1,384,921  | \$1,294,334  | \$1,203,552  | \$1,127,660  | \$1,261,699  | \$1,337,624 |
| APRIL      | \$2,173,165  | \$1,338,372  | \$1,277,029  | \$1,188,023  | \$1,157,332  | \$1,226,274  | \$1,311,687 |
| MAY        | \$2,179,362  | \$1,339,623  | \$1,301,876  | \$1,177,667  | \$1,177,381  | \$1,257,448  | \$1,326,898 |
| JUNE       | \$2,192,828  | \$1,340,895  | \$1,295,440  | \$1,147,201  | \$1,213,175  | \$1,296,853  | \$1,383,957 |
|            |              |              |              |              |              |              |             |
| Average \$ | \$2,394,118  | \$1,745,663  | \$1,372,441  | \$1,285,925  | \$1,193,662  | 1,337,541    |             |
| Total \$   | \$28,729,421 | \$20,947,952 | \$16,469,293 | \$15,431,095 | \$14,323,949 | \$16,050,492 |             |