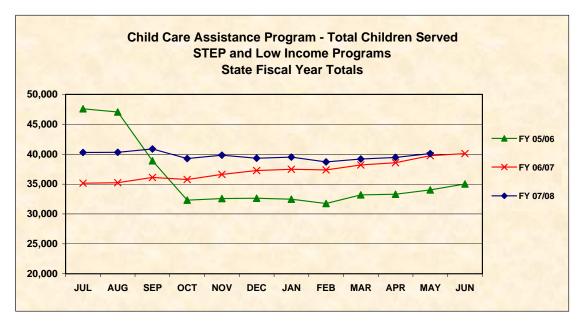

**State Fiscal Yearly Totals** 

Total (STEP + Low Income) Number of Children

| MONTH            | FY 02/03          | FY 03/04          | FY 04/05          | FY 05/06          | FY 06/07          | FY 07/08          |
|------------------|-------------------|-------------------|-------------------|-------------------|-------------------|-------------------|
| JUL              | 44,666            | 48,727            | 46,661            | 47,589            | 35,152            | 40,279            |
| AUG              | 45,421            | 47,138            | 46,923            | 47,069            | 35,238            | 40,310            |
| SEP              | 46,406            | 47,652            | 46,743            | 38,892            | 36,111            | 40,880            |
| OCT              | 44,288            | 45,658            | 43,692            | 32,308            | 35,770            | 39,271            |
| NOV              | 46,179            | 45,447            | 45,437            | 32,572            | 36,623            | 39,821            |
| DEC              | 48,856            | 46,634            | 46,345            | 32,628            | 37,256            | 39,326            |
| JAN              | 49,007            | 46,519            | 47,151            | 32,463            | 37,467            | 39,518            |
| FEB              | 50,447            | 45,550            | 45,341            | 31,742            | 37,376            | 38,711            |
| MAR              | 52,325            | 46,701            | 47,699            | 33,189            | 38,197            | 39,194            |
| APR              | 52,851            | 46,604            | 47,144            | 33,309            | 38,561            | 39,444            |
| MAY              | 52,007            | 46,374            | 48,236            | 34,014            | 39,746            | 40,095            |
| JUN              | 51,058            | 46,378            | 48,793            | 35,021            | 40,090            |                   |
| Avoress          | 49 626            | 46 64 E           | 46 690            | 25 000            | 27 200            | 20.74             |
| Average<br>Total | 48,626<br>583,511 | 46,615<br>559,382 | 46,680<br>560,165 | 35,900<br>430,796 | 37,299<br>447,587 | 39,714<br>436,849 |