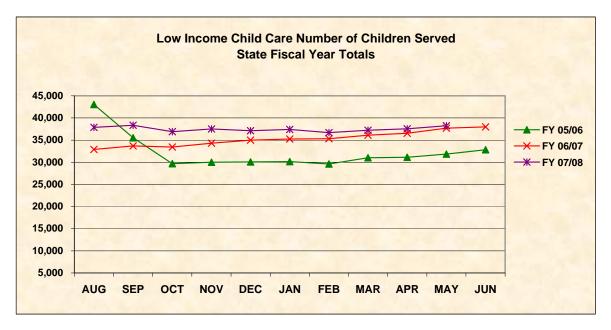

**State Fiscal Year Totals** 

**Low Income - Number of Children Served** 

| MONTH   | FY 02/03 | FY 03/04 | FY 04/05 | FY 05/06 | FY 06/07 | FY 07/08 |
|---------|----------|----------|----------|----------|----------|----------|
| JUL     | 39,622   | 44,328   | 42,481   | 43,660   | 32,757   | 38,059   |
| AUG     | 40,611   | 42,698   | 42,678   | 43,038   | 32,898   | 37,889   |
| SEP     | 41,703   | 42,999   | 42,635   | 35,517   | 33,706   | 38,368   |
| OCT     | 39,968   | 41,167   | 40,098   | 29,685   | 33,450   | 36,916   |
| NOV     | 41,783   | 40,806   | 41,780   | 29,995   | 34,290   | 37,521   |
| DEC     | 44,364   | 41,759   | 42,599   | 30,060   | 34,978   | 37,106   |
| JAN     | 44,781   | 41,981   | 43,441   | 30,136   | 35,256   | 37,399   |
| FEB     | 46,226   | 41,234   | 41,949   | 29,619   | 35,319   | 36,689   |
| MAR     | 48,152   | 42,348   | 44,094   | 31,009   | 36,102   | 37,235   |
| APR     | 48,506   | 42,238   | 43,477   | 31,139   | 36,535   | 37,573   |
| MAY     | 47,593   | 42,394   | 44,554   | 31,844   | 37,698   | 38,229   |
| JUN     | 46,792   | 42,508   | 45,018   | 32,810   | 37,999   |          |
| Average | 44,175   | 42,205   | 42,900   | 33,209   | 35,082   | 37,544   |
| Total   | 530,101  | 506,460  | 514,804  | 398,512  | 420,988  | 412,984  |