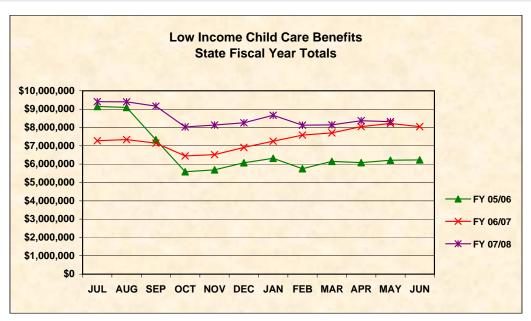

**State Fiscal Yearly Totals** 

**Low Income - Benefits** 

| MONTH   | FY 02/03      | FY 03/04     | FY 04/05     | FY 05/06     | FY 06/07     | FY 07/08     |
|---------|---------------|--------------|--------------|--------------|--------------|--------------|
| JUL     | \$10,641,160  | \$7,647,929  | \$8,732,800  | \$9,141,627  | \$7,280,621  | \$9,405,427  |
| AUG     | \$11,190,034  | \$7,416,979  | \$9,032,242  | \$9,096,273  | \$7,340,020  | \$9,395,057  |
| SEP     | \$11,054,534  | \$7,167,281  | \$8,707,362  | \$7,326,283  | \$7,142,817  | \$9,162,586  |
| OCT     | \$9,270,002   | \$5,893,919  | \$7,076,191  | \$5,582,876  | \$6,444,542  | \$8,030,639  |
| NOV     | \$9,762,300   | \$5,888,053  | \$7,504,894  | \$5,686,365  | \$6,514,803  | \$8,129,347  |
| DEC     | \$10,977,263  | \$6,301,907  | \$7,928,877  | \$6,072,199  | \$6,908,067  | \$8,254,346  |
| JAN     | \$11,289,694  | \$6,539,950  | \$8,620,020  | \$6,320,814  | \$7,251,222  | \$8,664,387  |
| FEB     | \$10,994,072  | \$6,097,208  | \$7,483,895  | \$5,749,971  | \$7,585,549  | \$8,120,156  |
| MAR     | \$11,628,137  | \$6,199,438  | \$8,001,375  | \$6,155,068  | \$7,702,464  | \$8,138,116  |
| APR     | \$11,817,342  | \$6,320,261  | \$7,983,866  | \$6,082,610  | \$8,047,531  | \$8,365,804  |
| MAY     | \$7,187,163   | \$6,331,851  | \$7,955,237  | \$6,213,907  | \$8,222,289  | \$8,313,902  |
| JUN     | \$6,809,189   | \$7,271,434  | \$8,016,619  | \$6,229,107  | \$8,048,260  |              |
|         |               |              |              |              |              |              |
| Average | \$10,218,407  | \$6,589,684  | \$8,086,948  | \$6,638,092  | \$7,374,015  | \$8,543,615  |
| Total   | \$122,620,890 | \$79,076,211 | \$97,043,378 | \$79,657,099 | \$88,488,186 | \$93,979,767 |