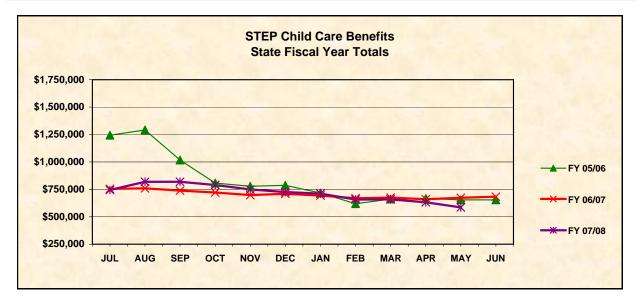

**State Fiscal Year Totals** 

**STEP Child Care - Benefits** 

| MONTH   | FY 02/03     | FY 03/04     | FY 04/05                                      | FY 05/06                                           | FY 06/07       | FY 07/08    |
|---------|--------------|--------------|-----------------------------------------------|----------------------------------------------------|----------------|-------------|
|         | <b>4=</b>    | 4            | <b>**</b> • • • • • • • • • • • • • • • • • • | <b>^</b> 4 <b>^</b> 4 <b>^ * * * * * * * * * *</b> | <b>4</b> 4 44- | <b>^</b>    |
| JUL     | \$1,458,281  | \$1,272,990  | \$1,355,417                                   | \$1,243,563                                        | \$754,405      | \$744,637   |
| AUG     | \$1,428,487  | \$1,315,350  | \$1,388,056                                   | \$1,292,316                                        | \$759,357      | \$818,719   |
| SEP     | \$1,333,886  | \$1,294,386  | \$1,255,140                                   | \$1,017,499                                        | \$739,304      | \$819,265   |
| OCT     | \$1,180,248  | \$1,211,843  | \$1,093,756                                   | \$806,956                                          | \$720,588      | \$790,104   |
| NOV     | \$1,217,538  | \$1,234,735  | \$1,130,027                                   | \$778,389                                          | \$697,849      | \$748,327   |
| DEC     | \$1,243,779  | \$1,348,590  | \$1,166,205                                   | \$786,501                                          | \$710,020      | \$726,112   |
| JAN     | \$1,192,675  | \$1,283,295  | \$1,160,572                                   | \$717,062                                          | \$693,897      | \$710,990   |
| FEB     | \$1,138,087  | \$1,159,536  | \$997,324                                     | \$619,081                                          | \$668,466      | \$656,427   |
| MAR     | \$1,135,788  | \$1,205,583  | \$1,106,626                                   | \$661,638                                          | \$673,944      | \$658,515   |
| APR     | \$1,188,883  | \$1,212,219  | \$1,115,324                                   | \$667,640                                          | \$659,599      | \$632,234   |
| MAY     | \$1,220,053  | \$1,091,602  | \$1,103,286                                   | \$653,996                                          | \$673,280      | \$586,127   |
| JUN     | \$1,159,757  | \$1,118,990  | \$1,093,409                                   | \$654,483                                          | \$683,776      |             |
|         |              |              |                                               |                                                    |                |             |
| Average | \$1,241,455  | \$1,229,093  | \$1,163,762                                   | \$824,927                                          | \$702,874      | \$717,405   |
| Total   | \$14,897,462 | \$14,749,117 | \$13,965,142                                  | \$9,899,125                                        | \$8,434,485    | \$7,891,456 |