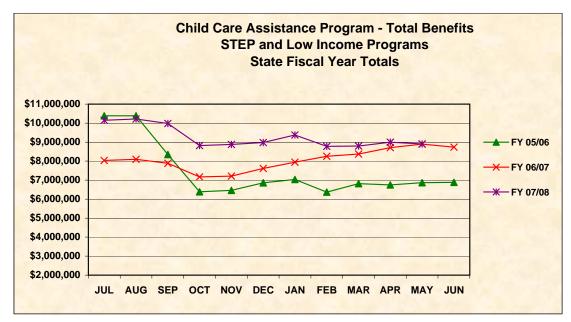

**State Fiscal Yearly Totals** 

Total (STEP + Low Income) Benefits

| MONTH   | FY 02/03      | FY 03/04     | FY 04/05      | FY 05/06     | FY 06/07     | FY 07/08      |
|---------|---------------|--------------|---------------|--------------|--------------|---------------|
| JUL     | \$12,099,441  | \$8,920,919  | \$10,088,217  | \$10,385,190 | \$8,035,025  | \$10,150,064  |
| AUG     | \$12,618,522  | \$8,732,329  | \$10,420,298  | \$10,388,589 | \$8,099,376  | \$10,213,776  |
| SEP     | \$12,388,420  | \$8,461,667  | \$9,962,502   | \$8,343,782  | \$7,882,121  | \$9,981,850   |
| OCT     | \$10,450,250  | \$7,105,762  | \$8,169,947   | \$6,389,833  | \$7,165,130  | \$8,820,743   |
| NOV     | \$10,979,838  | \$7,122,788  | \$8,634,921   | \$6,464,754  | \$7,212,653  | \$8,877,674   |
| DEC     | \$12,221,042  | \$7,650,497  | \$9,095,082   | \$6,858,700  | \$7,618,087  | \$8,980,458   |
| JAN     | \$12,482,370  | \$7,823,245  | \$9,780,592   | \$7,037,876  | \$7,945,119  | \$9,375,377   |
| FEB     | \$12,132,159  | \$7,256,744  | \$8,481,219   | \$6,369,051  | \$8,254,015  | \$8,776,583   |
| MAR     | \$12,763,925  | \$7,405,021  | \$9,108,001   | \$6,816,706  | \$8,376,409  | \$8,796,632   |
| APR     | \$13,006,225  | \$7,532,480  | \$9,099,189   | \$6,750,250  | \$8,707,130  | \$8,998,039   |
| MAY     | \$8,407,215   | \$7,423,453  | \$9,058,523   | \$6,867,903  | \$8,895,569  | \$8,900,029   |
| JUN     | \$7,968,946   | \$8,390,424  | \$9,110,028   | \$6,883,591  | \$8,732,036  |               |
| Average | \$11,459,863  | \$7,818,777  | \$9,250,710   | \$7,463,019  | \$8,076,889  | \$9,261,020   |
| Total   | \$137,518,351 | \$93,825,328 | \$111,008,520 | \$89,556,223 | \$96,922,671 | \$101,871,223 |