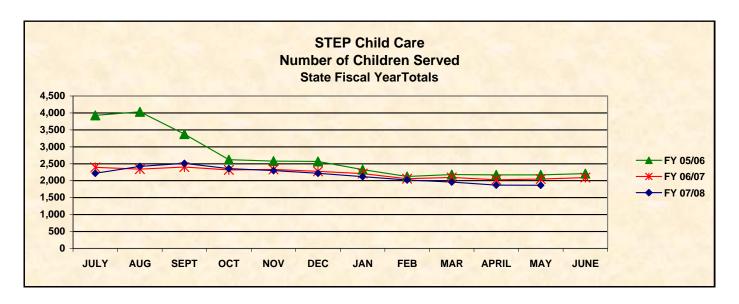

### **CHILD CARE STASTICS**

**State Fiscal Year Totals** 

**STEP - Number of Children Served** 

| MONTH   | FY 02/03 | FY 03/04 | FY 04/05 | FY 05/06 | FY 06/07 | FY 07/08 |
|---------|----------|----------|----------|----------|----------|----------|
|         | 5.044    | 4 000    | 4.400    | 2 222    | 0.005    | 0.000    |
| JULY    | 5,044    | 4,399    | 4,180    | 3,929    | 2,395    | 2,220    |
| AUG     | 4,810    | 4,440    | 4,245    | 4,031    | 2,340    | 2,421    |
| SEPT    | 4,703    | 4,653    | 4,108    | 3,375    | 2,405    | 2,512    |
| OCT     | 4,320    | 4,491    | 3,594    | 2,623    | 2,320    | 2,355    |
| NOV     | 4,396    | 4,641    | 3,657    | 2,577    | 2,333    | 2,300    |
| DEC     | 4,492    | 4,875    | 3,746    | 2,568    | 2,278    | 2,220    |
| JAN     | 4,226    | 4,538    | 3,710    | 2,327    | 2,211    | 2,119    |
| FEB     | 4,221    | 4,316    | 3,392    | 2,123    | 2,057    | 2,022    |
| MAR     | 4,173    | 4,353    | 3,605    | 2,180    | 2,095    | 1,959    |
| APRIL   | 4,345    | 4,366    | 3,667    | 2,170    | 2,026    | 1,871    |
| MAY     | 4,414    | 3,980    | 3,682    | 2,170    | 2,048    | 1,866    |
| JUNE    | 4,266    | 3,870    | 3,775    | 2,211    | 2,091    |          |
| Average | 4,451    | 4,410    | 3,780    | 2,690    | 2,217    | 2,170    |
| Total   | 53,410   | 52,922   | 45,361   | 32,284   | 26,599   | 23,865   |