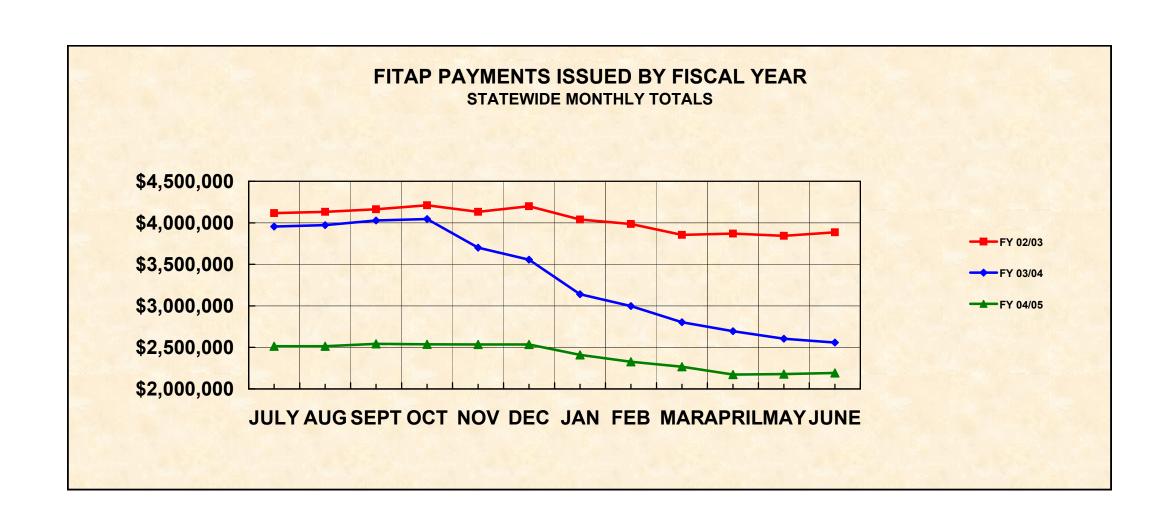

## FITAP PAYMENTS ISSUED BY FISCAL YEAR STATEWIDE MONTHLY TOTALS

| MONTH      | FY/98/99     | FY 99/00     | FY 00/01     | FY 01/02     | FY 02/03     | FY 03/04     | FY 04/05     |
|------------|--------------|--------------|--------------|--------------|--------------|--------------|--------------|
|            |              |              |              |              |              |              |              |
| JULY       | \$7,918,804  | \$5,369,815  | \$5,091,426  | \$4,711,912  | \$4,115,843  | \$3,955,307  | \$2,514,226  |
| AUG        | \$7,777,206  | \$5,307,488  | \$5,330,176  | \$4,714,805  | \$4,131,618  | \$3,972,230  | \$2,513,905  |
| SEPT       | \$7,737,921  | \$5,237,637  | \$5,400,598  | \$4,649,493  | \$4,162,378  | \$4,028,107  | \$2,543,908  |
| ОСТ        | \$7,588,870  | \$5,094,485  | \$5,474,905  | \$4,826,169  | \$4,211,319  | \$4,045,577  | \$2,536,452  |
| NOV        | \$7,397,504  | \$4,992,213  | \$5,376,959  | \$4,797,408  | \$4,131,712  | \$3,700,447  | \$2,534,894  |
| DEC        | \$7,338,066  | \$4,915,266  | \$5,318,090  | \$4,817,790  | \$4,199,572  | \$3,555,374  | \$2,535,212  |
| JAN        | \$6,562,254  | \$4,684,251  | \$5,168,384  | \$4,694,967  | \$4,040,364  | \$3,139,956  | \$2,409,915  |
| FEB        | \$6,349,697  | \$4,606,226  | \$5,107,512  | \$4,563,925  | \$3,986,538  | \$2,997,228  | \$2,326,912  |
| MAR        | \$6,084,768  | \$4,365,291  | \$4,933,854  | \$4,403,158  | \$3,854,613  | \$2,802,375  | \$2,268,642  |
| APRIL      | \$5,819,510  | \$4,166,963  | \$4,806,597  | \$4,280,936  | \$3,870,191  | \$2,695,719  | \$2,173,165  |
| MAY        | \$5,613,901  | \$4,102,325  | \$4,756,571  | \$4,211,453  | \$3,843,654  | \$2,605,586  | \$2,179,362  |
| JUNE       | \$5,491,094  | \$3,950,588  | \$4,670,305  | \$4,083,683  | \$3,885,993  | \$2,558,327  | \$2,192,828  |
| Average \$ | \$6,806,633  | \$4,732,712  | \$5,119,615  | \$4,562,975  | \$4,036,150  | \$3,338,019  | \$2,394,118  |
| Total \$   | \$81,679,595 | \$56,792,548 | \$61,435,377 | \$54,755,699 | \$48,433,795 | \$40,056,233 | \$28,729,421 |