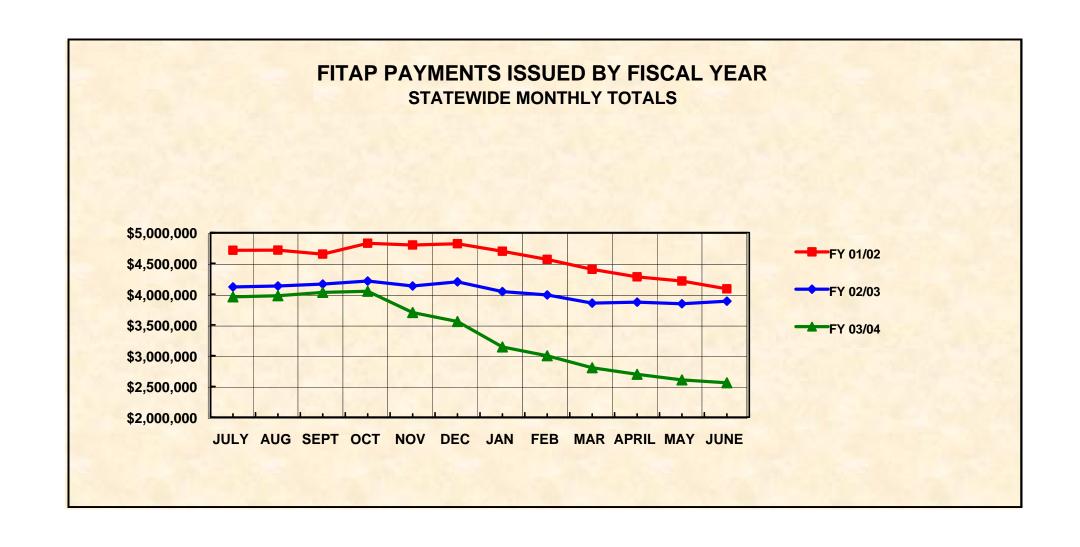

## FITAP PAYMENTS ISSUED BY FISCAL YEAR

## STATEWIDE MONTHLY TOTALS

| MONTH      | FY/98/99     | FY 99/00     | FY 00/01     | FY 01/02     | FY 02/03     | FY 03/04     |
|------------|--------------|--------------|--------------|--------------|--------------|--------------|
| JULY       | \$7,918,804  | \$5,369,815  | \$5,091,426  | \$4,711,912  | \$4,115,843  | \$3,955,307  |
| AUG        | \$7,777,206  | \$5,307,488  | \$5,330,176  | \$4,714,805  | \$4,131,618  | \$3,972,230  |
| SEPT       | \$7,737,921  | \$5,237,637  | \$5,400,598  | \$4,649,493  | \$4,162,378  | \$4,028,107  |
| OCT        | \$7,588,870  | \$5,094,485  | \$5,474,905  | \$4,826,169  | \$4,211,319  | \$4,045,577  |
| NOV        | \$7,397,504  | \$4,992,213  | \$5,376,959  | \$4,797,408  | \$4,131,712  | \$3,700,447  |
| DEC        | \$7,338,066  | \$4,915,266  | \$5,318,090  | \$4,817,790  | \$4,199,572  | \$3,555,374  |
| JAN        | \$6,562,254  | \$4,684,251  | \$5,168,384  | \$4,694,967  | \$4,040,364  | \$3,139,959  |
| FEB        | \$6,349,697  | \$4,606,226  | \$5,107,512  | \$4,563,925  | \$3,986,538  | \$2,997,228  |
| MAR        | \$6,084,768  | \$4,365,291  | \$4,933,854  | \$4,403,158  | \$3,854,613  | \$2,802,375  |
| APRIL      | \$5,819,510  | \$4,166,963  | \$4,806,597  | \$4,280,936  | \$3,870,191  | \$2,695,719  |
| MAY        | \$5,613,901  | \$4,102,325  | \$4,756,571  | \$4,211,453  | \$3,843,654  | \$2,605,586  |
| JUNE       | \$5,491,094  | \$3,950,588  | \$4,670,305  | \$4,083,683  | \$3,885,993  | \$2,558,327  |
| Average \$ | \$6,806,633  | \$4,732,712  | \$5,119,615  | \$4,562,975  | \$4,036,150  | \$3,338,020  |
| Total \$   | \$81,679,595 | \$56,792,548 | \$61,435,377 | \$54,755,699 | \$48,433,795 | \$40,056,236 |