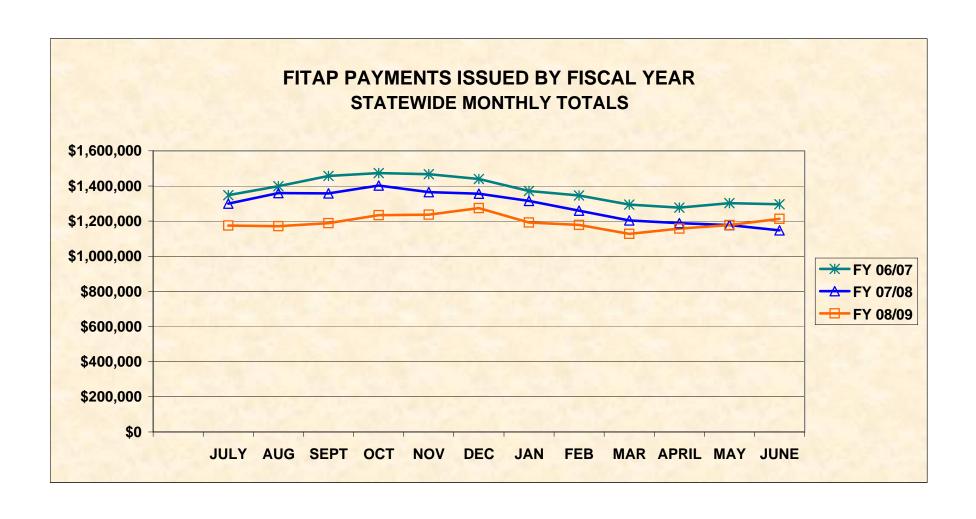

## FITAP PAYMENTS ISSUED BY FISCAL YEAR STATEWIDE MONTHLY TOTALS

| MONTH      | FY 03/04           | FY 04/05          | FY 05/06          | FY 06/07          | FY 07/08     | FY 08/09           |
|------------|--------------------|-------------------|-------------------|-------------------|--------------|--------------------|
| 11 11 X    | <b>*</b> 0.055.007 | <b>#0.544.000</b> | <b>60 474 000</b> | <b>#4 047 500</b> | £4 000 070   | <b>64 474 77</b> 0 |
| JULY       | \$3,955,307        | \$2,514,226       | \$2,174,296       | \$1,347,580       | \$1,299,273  | \$1,174,776        |
| AUG        | \$3,972,230        | \$2,513,905       | \$2,232,775       | \$1,399,103       | \$1,359,533  | \$1,171,372        |
| SEPT       | \$4,028,107        | \$2,543,908       | \$2,156,735       | \$1,457,275       | \$1,357,324  | \$1,188,181        |
| OCT        | \$4,045,577        | \$2,536,452       | \$2,096,332       | \$1,473,236       | \$1,402,684  | \$1,233,521        |
| NOV        | \$3,700,447        | \$2,534,894       | \$2,031,708       | \$1,466,954       | \$1,365,200  | \$1,236,361        |
| DEC        | \$3,555,374        | \$2,535,212       | \$1,851,871       | \$1,439,364       | \$1,356,126  | \$1,273,812        |
| JAN        | \$3,139,956        | \$2,409,915       | \$1,558,584       | \$1,371,055       | \$1,314,766  | \$1,191,988        |
| FEB        | \$2,997,228        | \$2,326,912       | \$1,441,840       | \$1,346,047       | \$1,259,746  | \$1,178,390        |
| MAR        | \$2,802,375        | \$2,268,642       | \$1,384,921       | \$1,294,334       | \$1,203,552  | \$1,127,660        |
| APRIL      | \$2,695,719        | \$2,173,165       | \$1,338,372       | \$1,277,029       | \$1,188,023  | \$1,157,332        |
| MAY        | \$2,605,586        | \$2,179,362       | \$1,339,623       | \$1,301,876       | \$1,177,667  | \$1,177,381        |
| JUNE       | \$2,558,327        | \$2,192,828       | \$1,340,895       | \$1,295,440       | \$1,147,201  | \$1,213,175        |
| Average \$ | \$3,338,019        | \$2,394,118       | \$1,745,663       | \$1,372,441       | \$1,285,925  | \$1,193,662        |
| Total \$   | \$40,056,233       | \$28,729,421      | \$20,947,952      | \$16,469,293      | \$15,431,095 | \$14,323,949       |